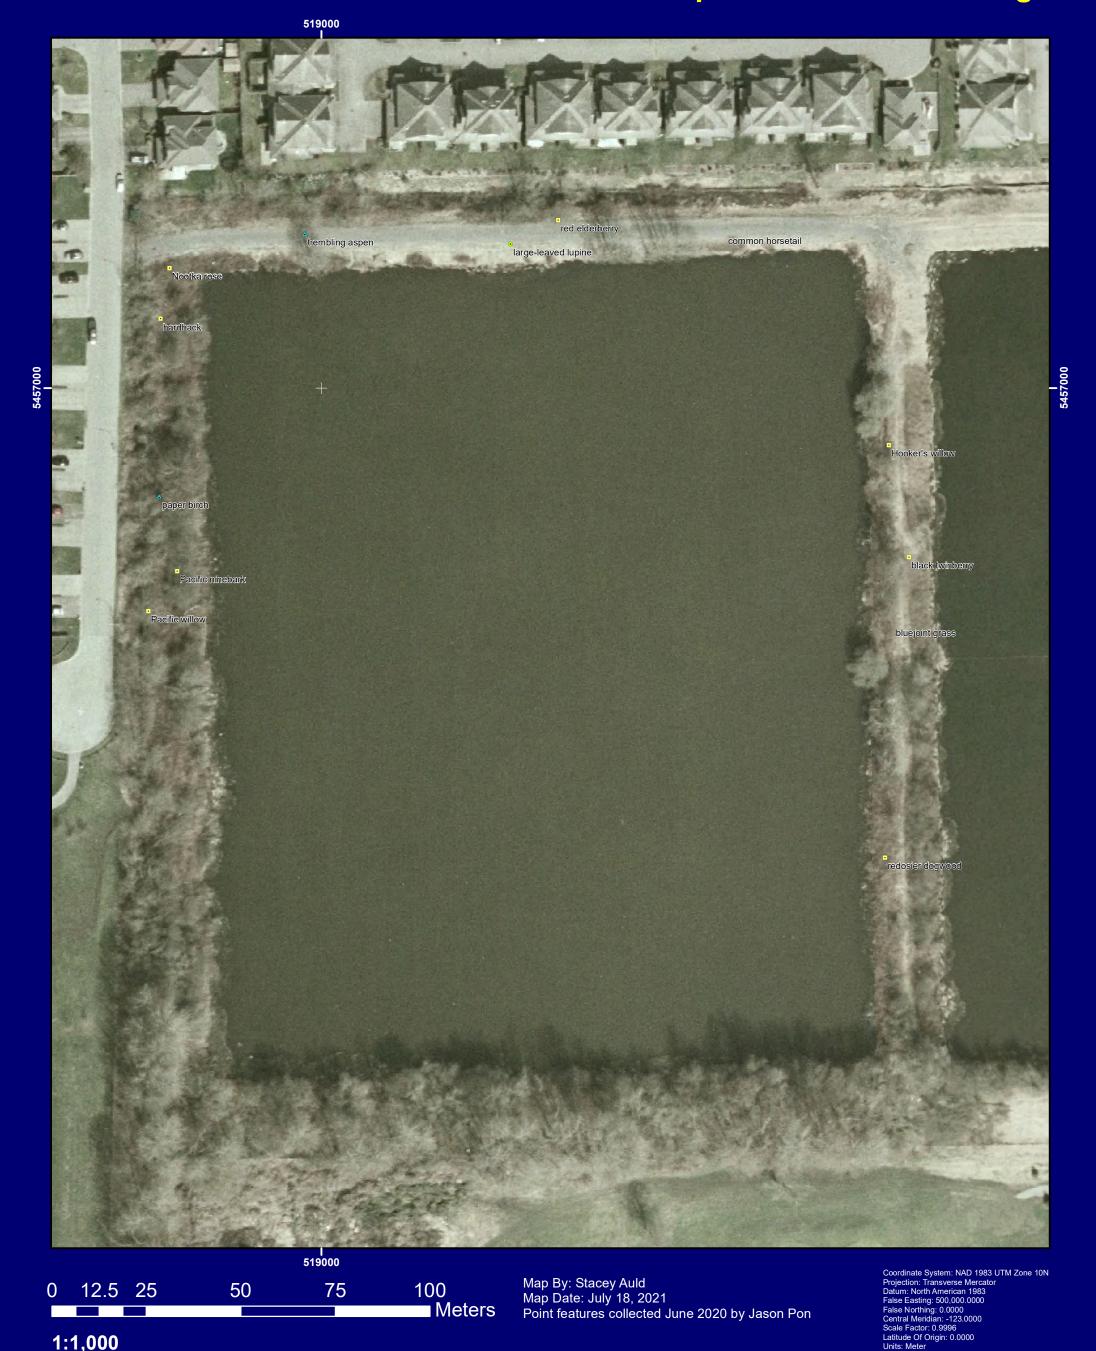

## Self-Guided Plant Identification Walk: Port Coquitlam - Blakeburn Lagoon

1:1,000

**UTM Grid North** 

## Legend

- Fern, Broadleaf evergreen
- Fern, Herbaceous
- Herb. Herbaceous
- Shrub, Broadleaf evergreen
- Shrub, Deciduous
- Tree, Conifer
- Tree, Deciduous

This Self-Guided Plant Identification Map is georeferenced to be used with free mobile navigation apps such as Avenza PDF Maps. Download this PDF and open it on a mobile device to follow along and find each plant.

It is recommended to bring along a plant identification field guide such as Plants of Coastal British Columbia (Pojar and MacKinnon) to learn more about the plants as you locate them.

Thank you to the BCIT Open Education Grant Program for providing funding to create these maps! More parks can be accessed at https://open.bcit.ca/grantprojects