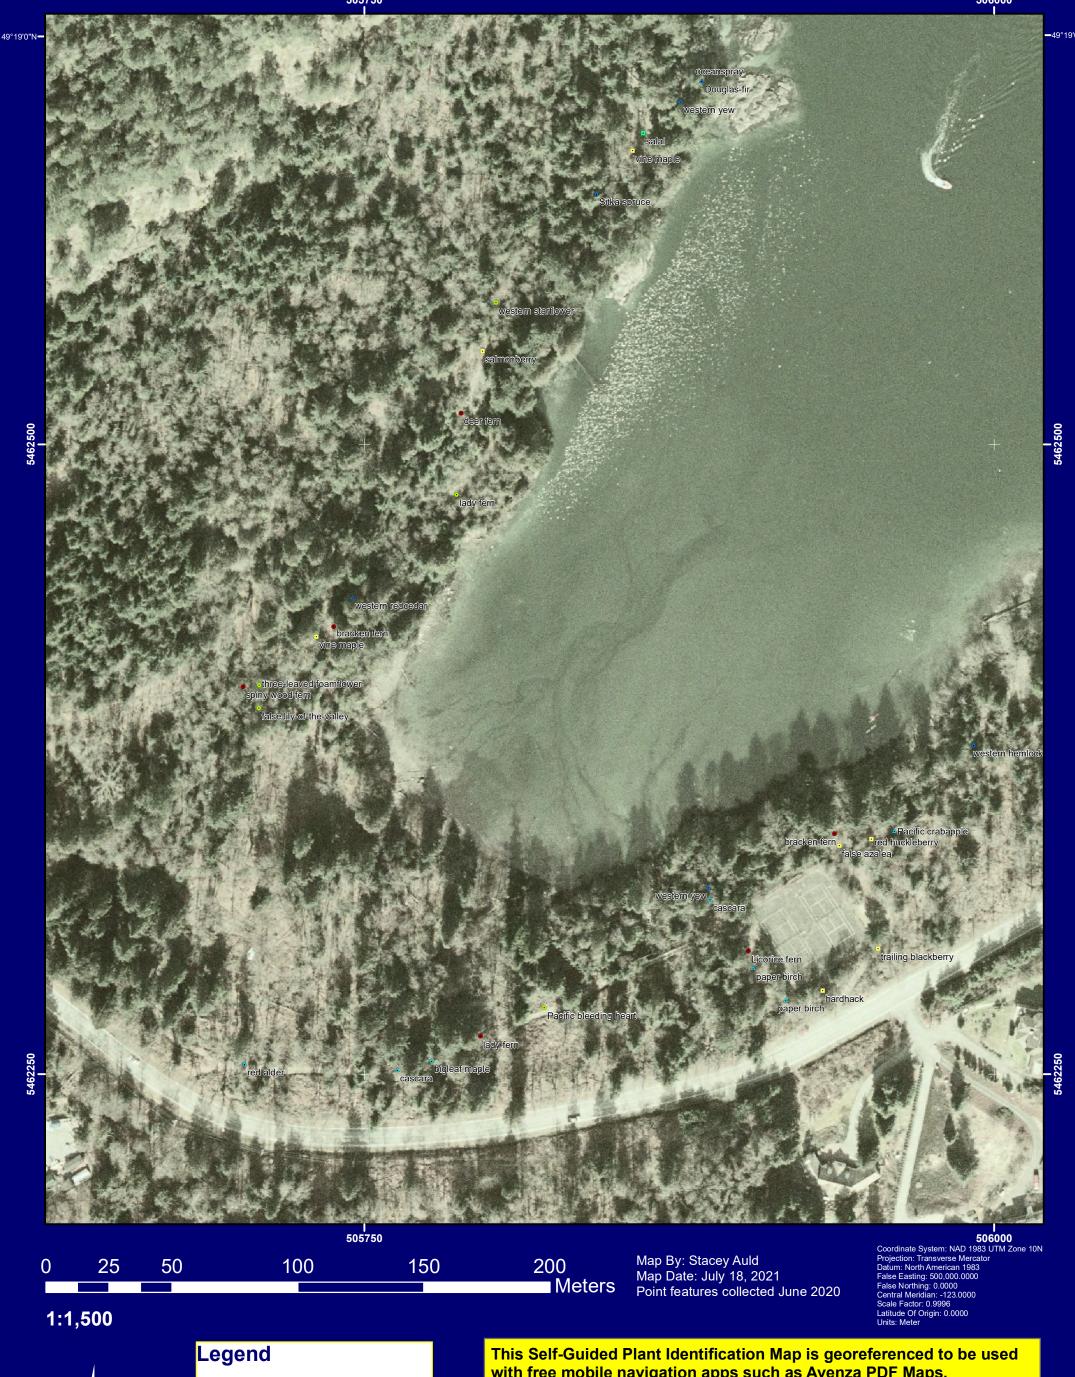

## Self-Guided Plant Identification Walk: Anmore - Bedwell Bay Trail

Fern, Broadleaf evergreen

- Fern, Herbaceous
- Herb, Herbaceous
- Shrub, Broadleaf evergreen
- Shrub, Deciduous
- Tree, Conifer

**UTM Grid North** 

Tree, Deciduous

This Self-Guided Plant Identification Map is georeferenced to be used with free mobile navigation apps such as Avenza PDF Maps.

Download this PDF and open it on a mobile device to follow along and find each plant.

It is recommended to bring along a plant identification field guide such as Plants of Coastal British Columbia (Pojar and MacKinnon) to learn more about the plants as you locate them.

Thank you to the BCIT Open Education Grant Program for providing funding to create these maps!